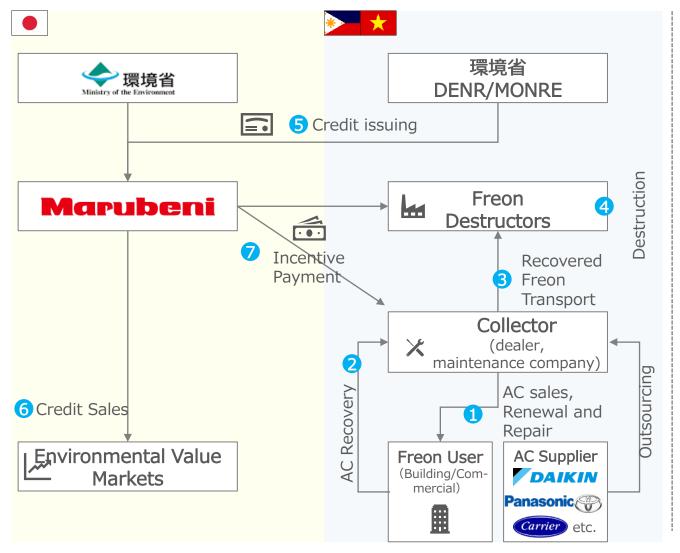

#### Structure idea after commercialization

• Marubeni will not enter into the HFC recovery, transportation, and destruction flow, but will boost the overall HFC destruction scheme with the proceeds from the sale of JCM credits issued in proportion to the amount of HFC destroyed.

| Role of each company |                                                 |  |  |  |
|----------------------|-------------------------------------------------|--|--|--|
| Maru<br>beni         | ■ Project Composition ■ credit conversion/sales |  |  |  |
| Collec-<br>tor       | ■ Freon Collection ■ Storage/Transportation     |  |  |  |
| Destru-<br>ctors     | ■ Destruction of transported HFCs               |  |  |  |

#### Scheme Overview

- 1 Maintenance, sales, and renewal of AC to customers
- 2 Recover HFCs from repaired or disposed AC, and deliver the other items to waste collectors.
- 3 <u>Transport the recovered HFCs and</u> deliver them to the destructor.
- 4 The HFC destroyer stores and destroys the HFCs.
- 5 Issue credits (JCM)
- 6 Marubeni sells the received JCM credits in the market
- 7 Marubeni makes incentive payments to HFC destroyers and collectors from the proceeds of credit sales.