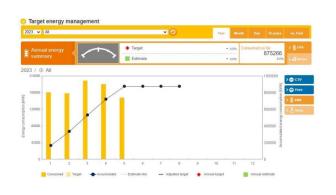

#### **ENERGY EFFICIENCY**

Cool Your Room & Save Energy with Daikin Inverter Split Type!