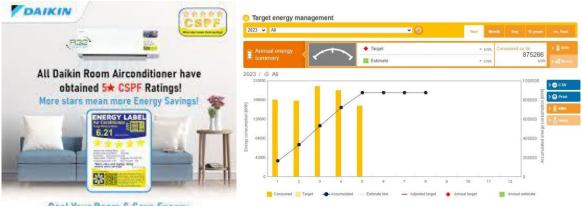

#### **ENERGY EFFICIENCY**

Cool Your Room & Save Energy with Daikin Inverter Split Type!