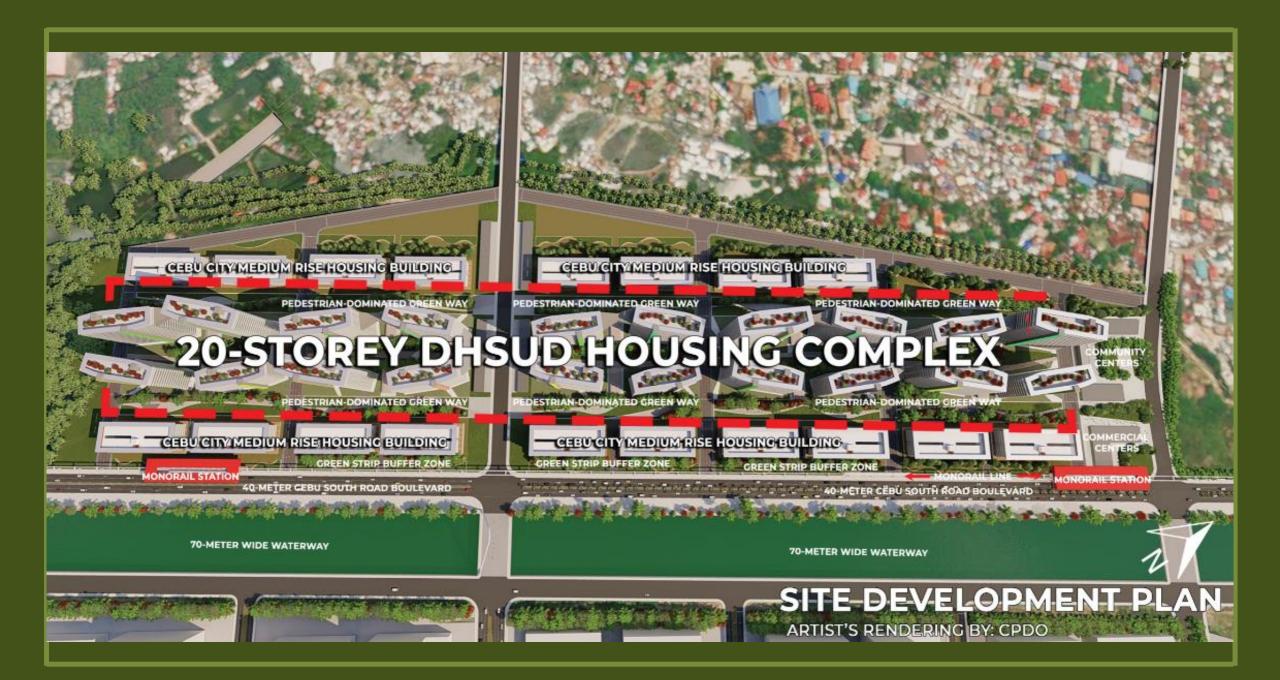

#### The South Coastal Urban Development (SCUD) Project

is located at the foreshore area, west of the South Road Properties encompassing portions of the 8 depressed urban barangays of the City.

It shall be the permanent site of Medium and High Rise Housing Buildings to help address the housing backlog of the National Government.

The aspiring sector in Cebu City, many of whom are residing in danger zones along rivers, creeks and coastal areas shall be afforded decent housing and upgraded living conditions to raise their dignity and productivity as important contributors to society.