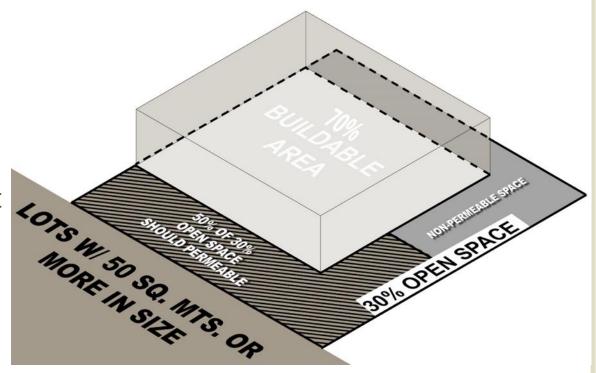

#### 1. Open Space Requirement

- 70% Open Space
- 30% Buildable Space
- For lots with minimum of 50sqm.

Emphasis on immediate exterior environment (Regulations and Policies)

Proposed Zoning Ordinance (2022-2023)

#### 2. Permeable Spaces

- Required open spaces every zone shall have permeable grounds.
- 50% of the required open spaces shall be permeable.

- This promotes water efficiency and water preservation.
- To reclaim our water table by filling our aquifer.