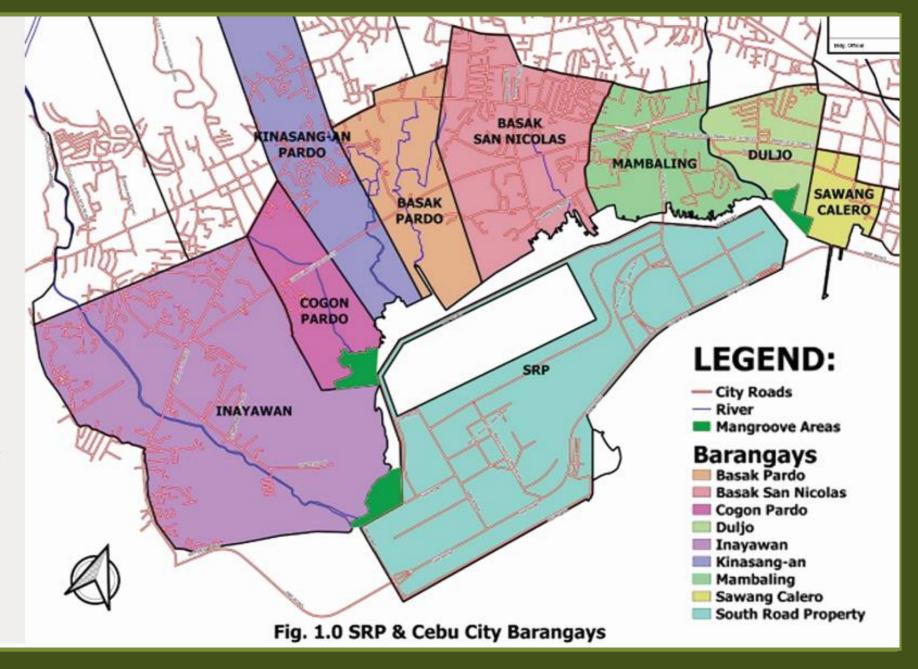

#### The South Coastal Urban Development (SCUD) Project

is located at the foreshore area, west of the South Road Properties encompassing portions of the 8 depressed urban barangays of the City.

It shall be the permanent site of Medium and High Rise Housing Buildings to help address the housing backlog of the National Government.

The aspiring sector in Cebu City, many of whom are residing in danger zones along rivers, creeks and coastal areas shall be afforded decent housing and upgraded living conditions to raise their dignity and productivity as important contributors to society.