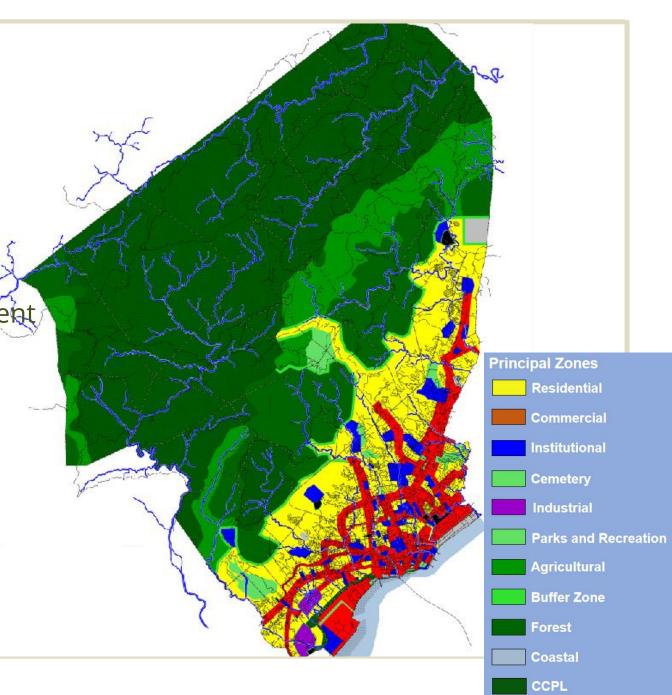

# Reinforce the Basics

With more and more people looking to embrace greener ways of living to protect the planet, it's beneficial to evaluate and reinforce the basics.

Emphasis on immediate exterior environment (Regulations and Policies)

Emphasis on immediate exterior environment (Regulations and Policies)

Proposed Zoning Ordinance (2022-2023)

1. Open Space Requirement

Emphasis on immediate exterior environment (Regulations and Policies)