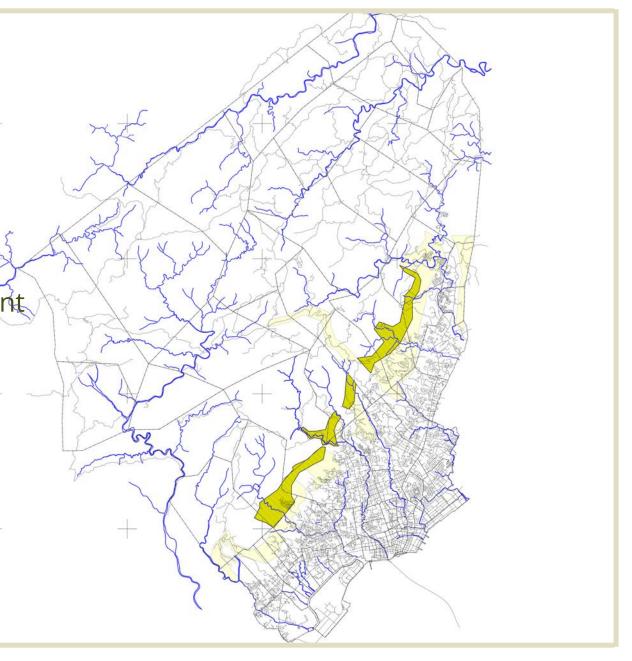

#### 4. Easements from rivers and creeks

#### DISADVANTAGES OF NOT PROVIDING RIVER EASEMENTS:

- Possible flooding to adjacent properties.
- Inadequate reinforcement to adjacent structures will result to erosion.
- Susceptibility to water pollution.
- Degradation of the area.

#### The South Coastal Urban Development (SCUD) Project

is located at the foreshore area, west of the South Road Properties encompassing portions of the 8 depressed urban barangays of the City.

It shall be the permanent site of Medium and High Rise Housing Buildings to help address the housing backlog of the National Government.

The aspiring sector in Cebu City, many of whom are residing in danger zones along rivers, creeks and coastal areas shall be afforded decent housing and upgraded living conditions to raise their dignity and productivity as important contributors to society.