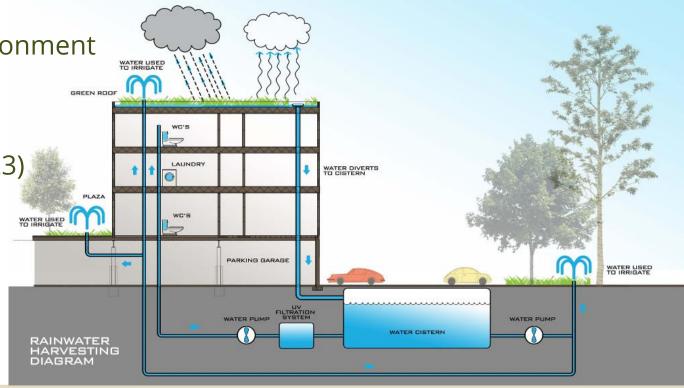

#### 3. Rainwater Collection Tank

in every building for water efficiency and water preservation.