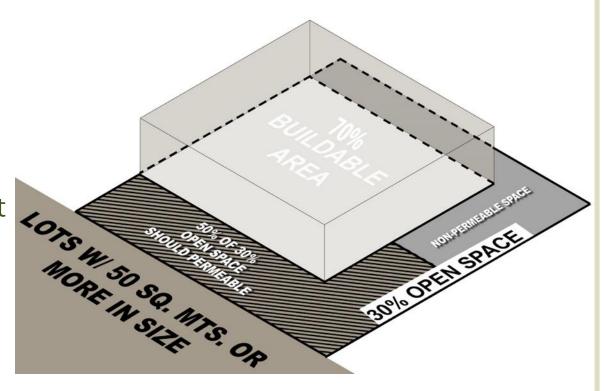

#### 1. Open Space Requirement

- 70% Open Space
- 30% Buildable Space
- For lots with minimum of 50sqm.

Emphasis on immediate exterior environment (Regulations and Policies)

Proposed Zoning Ordinance (2022-2023)

#### 2. Permeable Spaces

- Required open spaces every zone shall have permeable grounds.
- 50% of the required open spaces shall be permeable.

- This promotes water efficiency and water preservation.
- To reclaim our water table by filling our aquifer.