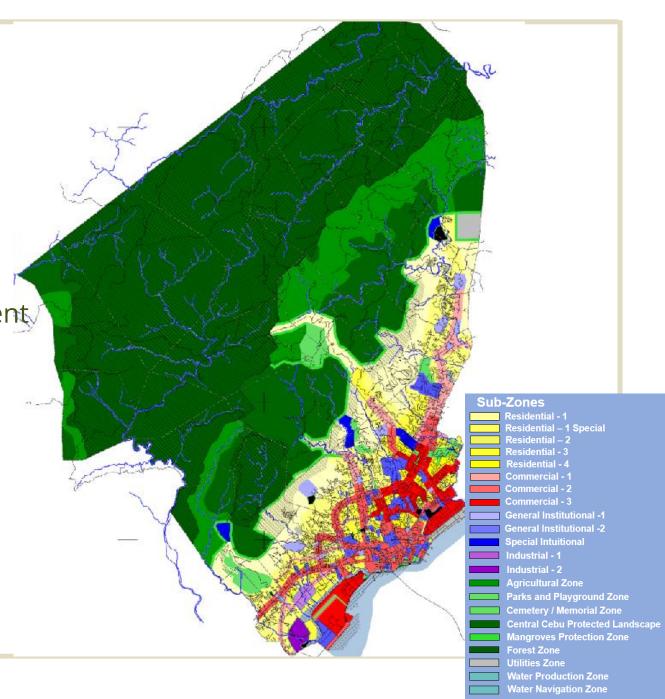

Proposed Zoning Ordinance (2022-2023)

1. Open Space Requirement

Emphasis on immediate exterior environment (Regulations and Policies)

Proposed Zoning Ordinance (2022-2023)

1. Open Space Requirement

Residential – 1 Special