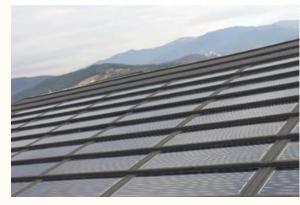

## **BIPV SYSTEM**

#### **BIPV SYSTEM**

"BIPV", a variety of "solar building materials" that integrates solar cells with building exterior materials, is a "Building Integrated Photovoltaic system" that is used throughout the exterior of buildings such as the exterior walls, windows, roofs and curtain walls.