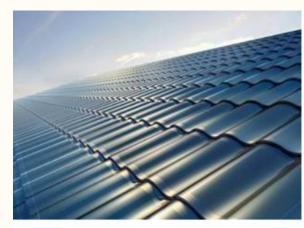

#### **CONVENTIONAL PANELS**

## DISADVANTAGES OF CONVENTIONAL SOLAR PANELS

- Heavy and Bulky
- High Maintenance
- Costly installation
- Eyesore