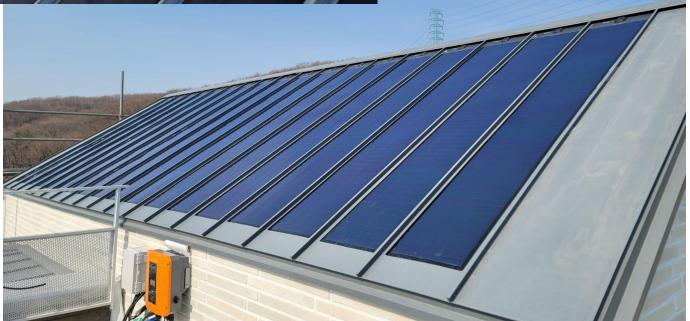

indows, roofs and curtain walls.







#### BIPV PHILIPPINES

The Building Integrated
 Photovoltaic (BIPV) System is
 a concept that promotes
 applying Photovoltaic
 modules to building exterior
 materials as construction
 materials.

Building-integrated
 photovoltaic modules with
 versatility, high efficiency,
 aesthetics, safety, etc. that
 can be used in buildings.

### 1) CIGS FLEXIBLE MODULE



#### 2) MONO FLEX MODULE



## 3) SOLTILE



### 4) POSSOLAR



### 5) HANTILE



## 6) SOLWALL



## 7) HANWALL



#### WHY CHOOSE US?



- Flexibility and Strength
- Lightweight
- Highly Aesthetic
- Self-cleaning transparent coating
- Fast and Hassle-free installation









































#### **PROJECTS**



#### **PROJECTS**



#### **PROJECTS**









philgbc.org