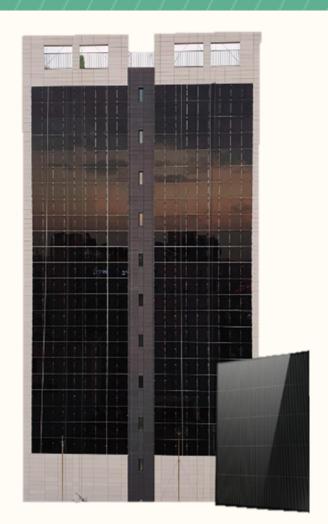

**BIPV SYSTEM**







#### **BIPV SYSTEM**

"BIPV", a variety of "solar building materials" that integrates solar cells with building exterior materials, is a "Building Integrated Photovoltaic system" that is used throughout the exterior of buildings such as the exterior walls, windows, roofs and curtain walls.







#### BIPV PHILIPPINES

The Building Integrated
 Photovoltaic (BIPV) System is
 a concept that promotes
 applying Photovoltaic
 modules to building exterior
 materials as construction
 materials.

Building-integrated
 photovoltaic modules with
 versatility, high efficiency,
 aesthetics, safety, etc. that
 can be used in buildings.

### 1) CIGS FLEXIBLE MODULE



#### 2) MONO FLEX MODULE



## 3) SOLTILE



### 4) POSSOLAR



### 5) HANTILE



## 6) SOLWALL



## 7) HANWALL



#### WHY CHOOSE US?



- Flexibility and Strength
- Lightweight
- Highly Aesthetic
- Self-cleaning transparent coating
- Fast and Hassle-free installation









































#### **PROJECTS**



#### **PROJECTS**



#### **PROJECTS**









philgbc.org