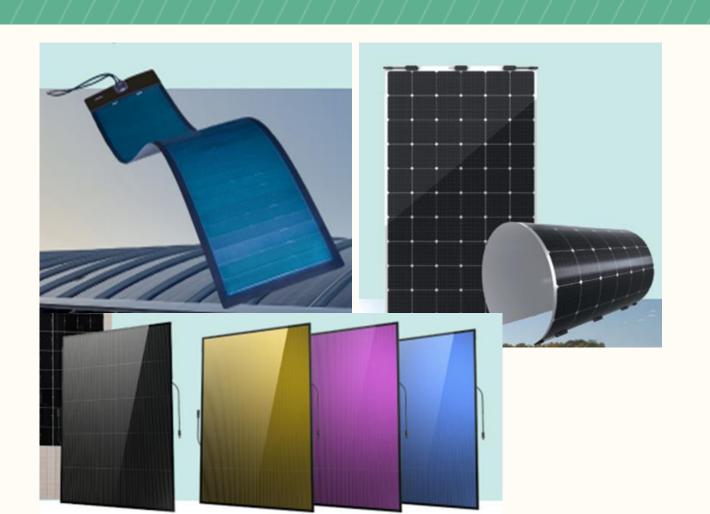

### 1) CIGS FLEXIBLE MODULE

#### 2) MONO FLEX MODULE

#### WHY CHOOSE US?

- Flexibility and Strength
- Lightweight
- Highly Aesthetic
- Self-cleaning transparent coating
- Fast and Hassle-free installation