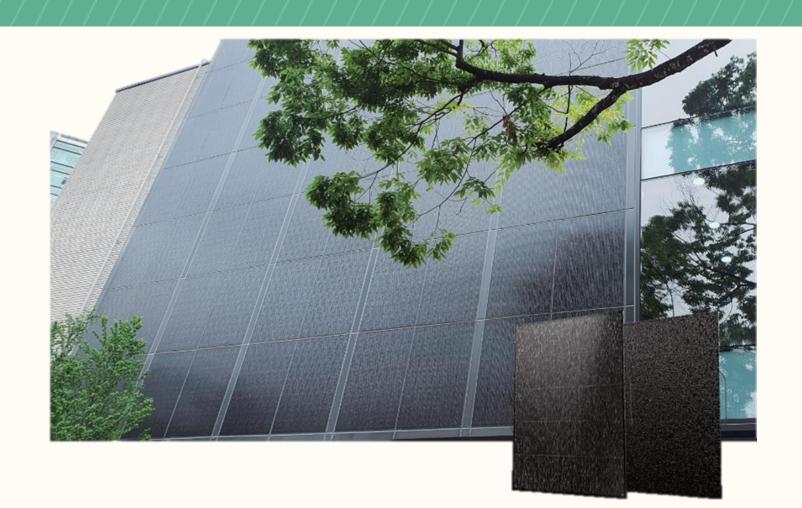

ion
- Eyesore

## **BIPV SYSTEM**







#### **BIPV SYSTEM**

"BIPV", a variety of "solar building materials" that integrates solar cells with building exterior materials, is a "Building Integrated Photovoltaic system" that is used throughout the exterior of buildings such as the exterior walls, windows, roofs and curtain walls.







#### BIPV PHILIPPINES

The Building Integrated
 Photovoltaic (BIPV) System is
 a concept that promotes
 applying Photovoltaic
 modules to building exterior
 materials as construction
 materials.

Building-integrated
 photovoltaic modules with
 versatility, high efficiency,
 aesthetics, safety, etc. that
 can be used in buildings.

### 1) CIGS FLEXIBLE MODULE



#### 2) MONO FLEX MODULE



## 3) SOLTILE



### 4) POSSOLAR



### 5) HANTILE



## 6) SOLWALL



## 7) HANWALL



#### WHY CHOOSE US?



- Flexibility and Strength
- Lightweight
- Highly Aesthetic
- Self-cleaning transparent coating
- Fast and Hassle-free installation









































#### **PROJECTS**



#### **PROJECTS**



#### **PROJECTS**









philgbc.org