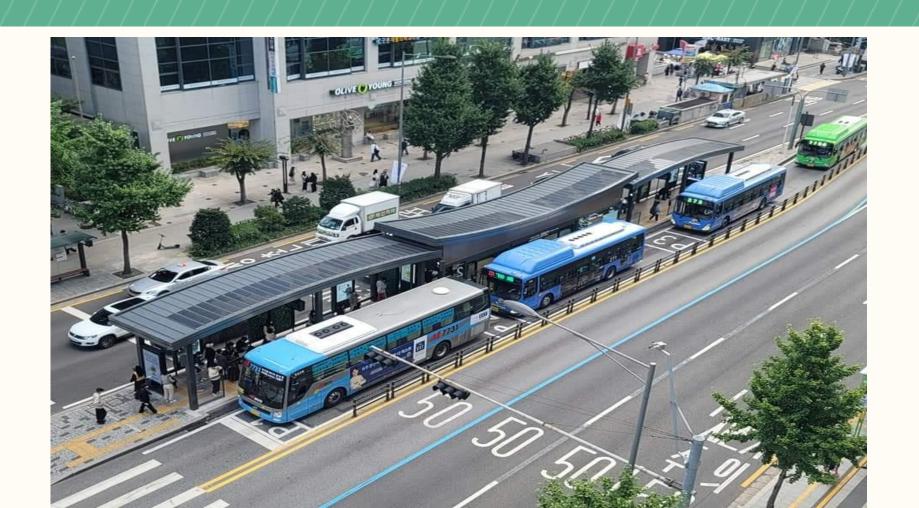

High Maintenance
- Costly installation
- Eyesore

## **BIPV SYSTEM**







#### **BIPV SYSTEM**

"BIPV", a variety of "solar building materials" that integrates solar cells with building exterior materials, is a "Building Integrated Photovoltaic system" that is used throughout the exterior of buildings such as the exterior walls, windows, roofs and curtain walls.







#### BIPV PHILIPPINES

The Building Integrated
 Photovoltaic (BIPV) System is
 a concept that promotes
 applying Photovoltaic
 modules to building exterior
 materials as construction
 materials.

Building-integrated
 photovoltaic modules with
 versatility, high efficiency,
 aesthetics, safety, etc. that
 can be used in buildings.

### 1) CIGS FLEXIBLE MODULE



#### 2) MONO FLEX MODULE



## 3) SOLTILE



### 4) POSSOLAR



### 5) HANTILE



## 6) SOLWALL



## 7) HANWALL



#### WHY CHOOSE US?



- Flexibility and Strength
- Lightweight
- Highly Aesthetic
- Self-cleaning transparent coating
- Fast and Hassle-free installation









































#### **PROJECTS**



#### **PROJECTS**



#### **PROJECTS**









philgbc.org