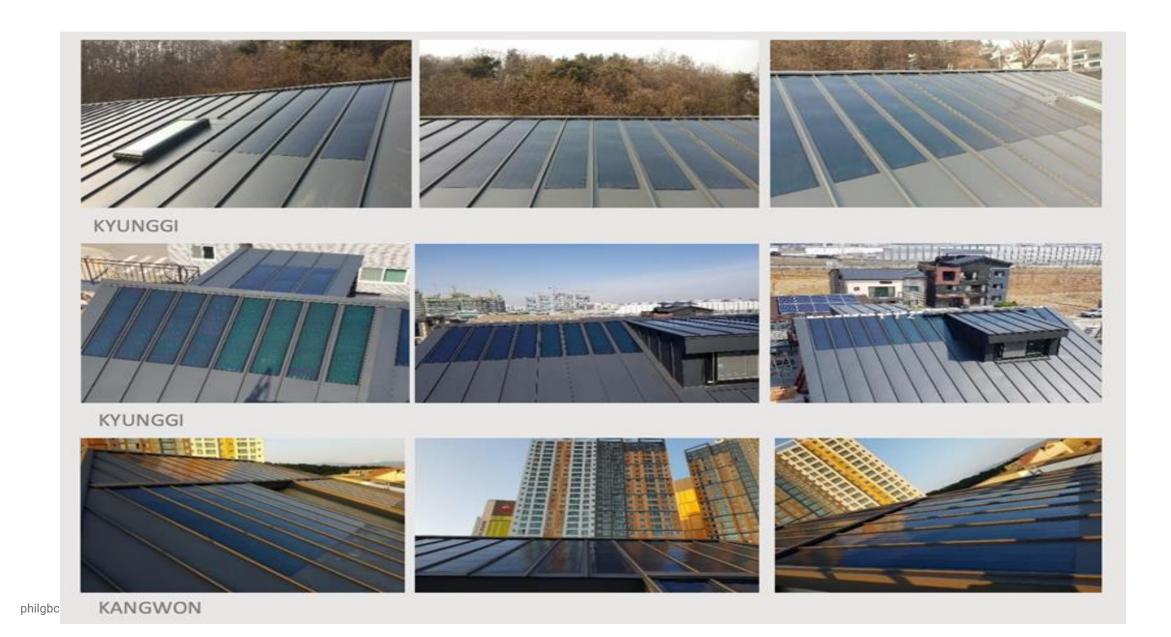

hroughout the exterior of buildings such as the exterior walls, windows, roofs and curtain walls.







#### BIPV PHILIPPINES

The Building Integrated
 Photovoltaic (BIPV) System is
 a concept that promotes
 applying Photovoltaic
 modules to building exterior
 materials as construction
 materials.

Building-integrated
 photovoltaic modules with
 versatility, high efficiency,
 aesthetics, safety, etc. that
 can be used in buildings.

### 1) CIGS FLEXIBLE MODULE



#### 2) MONO FLEX MODULE



## 3) SOLTILE



### 4) POSSOLAR



### 5) HANTILE



## 6) SOLWALL



## 7) HANWALL



#### WHY CHOOSE US?



- Flexibility and Strength
- Lightweight
- Highly Aesthetic
- Self-cleaning transparent coating
- Fast and Hassle-free installation









































#### **PROJECTS**



#### **PROJECTS**



#### **PROJECTS**









philgbc.org