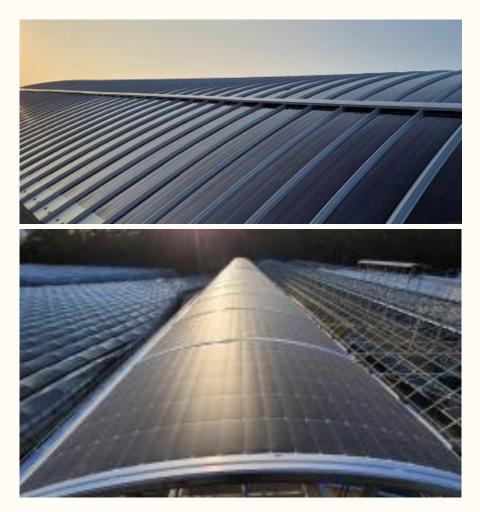

## **BIPV SYSTEM**

#### **BIPV SYSTEM**

"BIPV", a variety of "solar building materials" that integrates solar cells with building exterior materials, is a "Building Integrated Photovoltaic system" that is used throughout the exterior of buildings such as the exterior walls, windows, roofs and curtain walls.

#### BIPV PHILIPPINES

The Building Integrated
 Photovoltaic (BIPV) System is
 a concept that promotes
 applying Photovoltaic
 modules to building exterior
 materials as construction
 materials.

Building-integrated
 photovoltaic modules with
 versatility, high efficiency,
 aesthetics, safety, etc. that
 can be used in buildings.