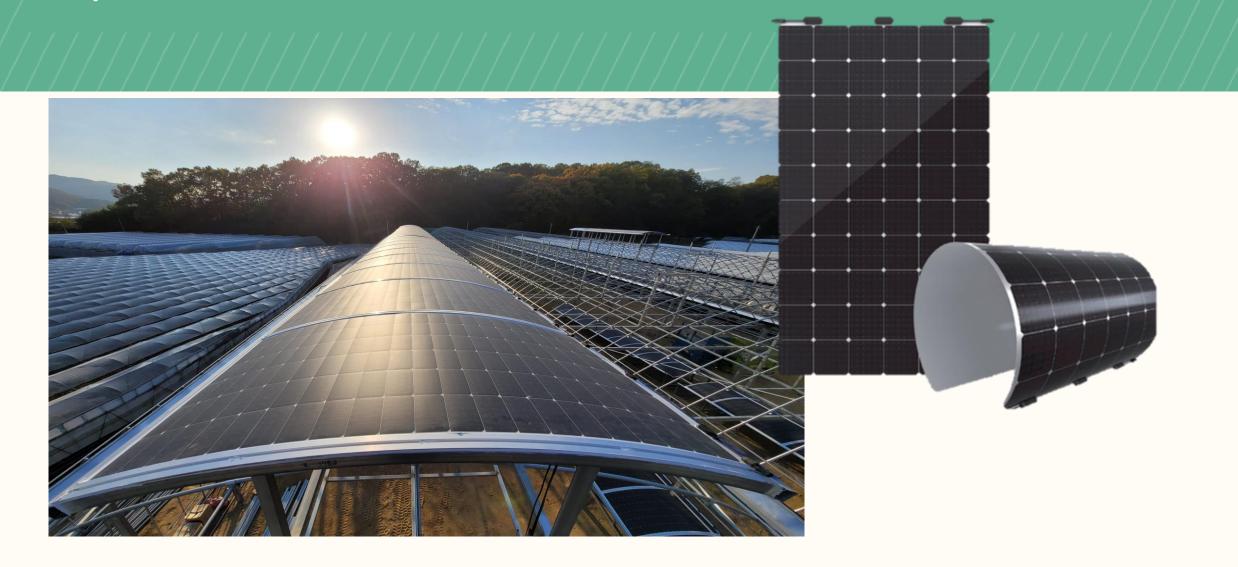

L SOLAR PANELS

- Heavy and Bulky
- High Maintenance
- Costly installation
- Eyesore

## **BIPV SYSTEM**







#### **BIPV SYSTEM**

"BIPV", a variety of "solar building materials" that integrates solar cells with building exterior materials, is a "Building Integrated Photovoltaic system" that is used throughout the exterior of buildings such as the exterior walls, windows, roofs and curtain walls.







#### BIPV PHILIPPINES

The Building Integrated
 Photovoltaic (BIPV) System is
 a concept that promotes
 applying Photovoltaic
 modules to building exterior
 materials as construction
 materials.

Building-integrated
 photovoltaic modules with
 versatility, high efficiency,
 aesthetics, safety, etc. that
 can be used in buildings.

### 1) CIGS FLEXIBLE MODULE



#### 2) MONO FLEX MODULE



## 3) SOLTILE



### 4) POSSOLAR



### 5) HANTILE



## 6) SOLWALL



## 7) HANWALL



#### WHY CHOOSE US?



- Flexibility and Strength
- Lightweight
- Highly Aesthetic
- Self-cleaning transparent coating
- Fast and Hassle-free installation









































#### **PROJECTS**



#### **PROJECTS**



#### **PROJECTS**









philgbc.org